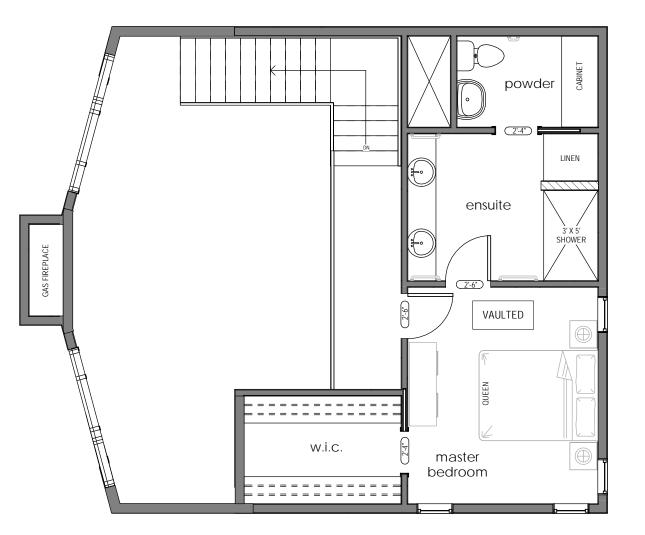

## cottage club - bright

second floor plan

| No. | Description | Date |
|-----|-------------|------|
|     |             |      |
|     |             |      |
|     |             |      |
|     |             |      |
|     |             |      |
|     |             |      |
|     |             |      |
|     |             |      |

This drawing is copyrighted and must not be reproduced without the permission of matt&ash design inc.
This drawing is not to be scaled. The contractor is to verify dimensions and data here with conditions on site and is responsible for reporting to matt&ash design inc. for adjustment.

|  | Project no. | N/A |     |
|--|-------------|-----|-----|
|  | Date        | N/A | A4k |
|  | Drawn by    | M&A |     |