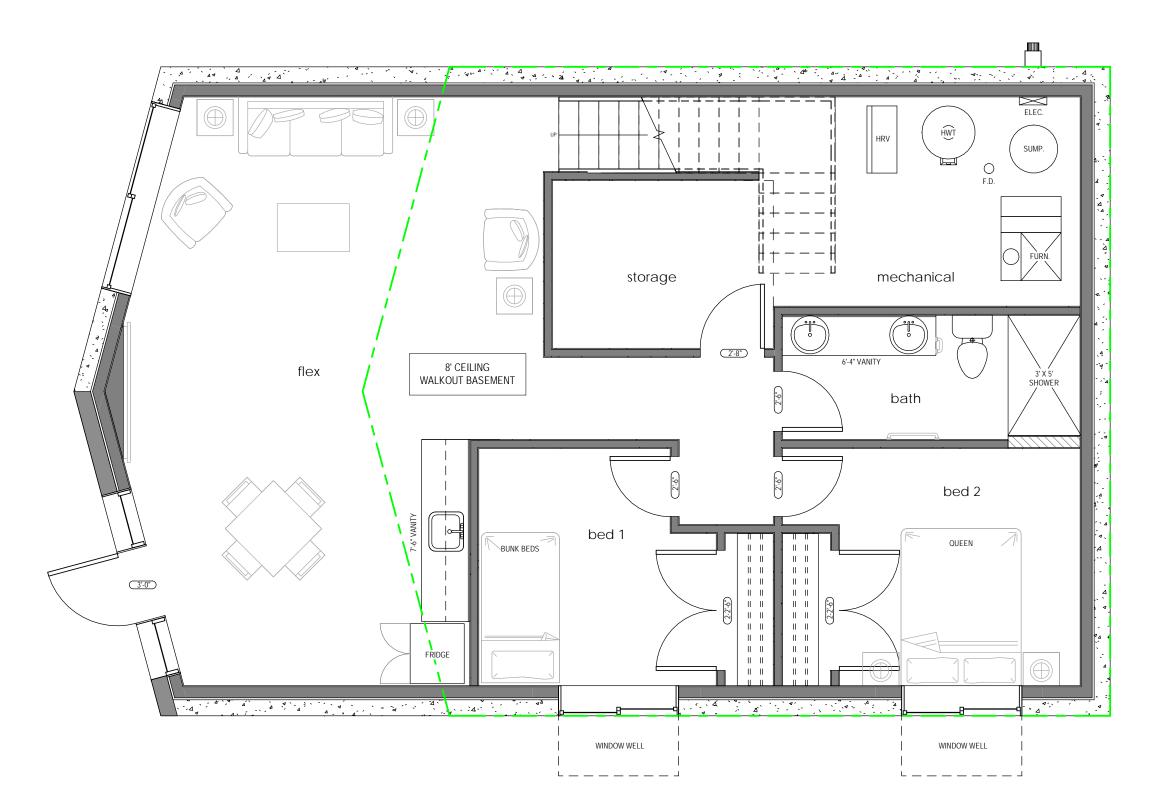

## cottage club - bright basement plan

| No. | Description | Date |
|-----|-------------|------|
|     |             |      |
|     |             |      |
|     |             |      |
|     |             |      |
|     |             |      |
|     |             |      |
|     |             |      |

This drawing is copyrighted and must not be reproduced without the permission of matt&ash design inc. This drawing is not to be scaled. The contractor is to verify dimensions and data here with conditions on site and is responsible for reporting to matt&ash design inc. for adjustment.

| Project no. | N/A |       |
|-------------|-----|-------|
| Date        | N/A | ΙA    |
| Drawn by    | M&A | ļ · ` |