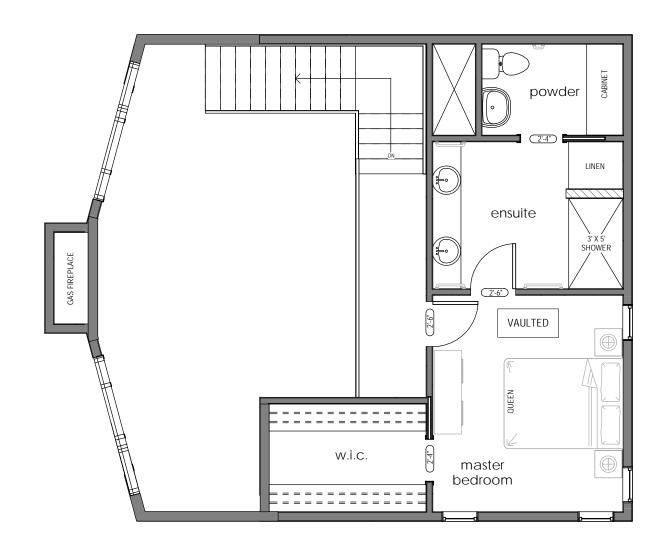

| ct no. | N/A   |      |  |
| Date                                                                                                                                                                                                                                                                                                               |        | N/A   | A4a  |  |
| Draw                                                                                                                                                                                                                                                                                                               | n by   | M&A   |      |  |

3/16"

Scale





## cottage club - bright second floor plan

|                                                                                                                                                                                                                                                                                                                    | -       |       |      |  |  |
|--------------------------------------------------------------------------------------------------------------------------------------------------------------------------------------------------------------------------------------------------------------------------------------------------------------------|---------|-------|------|--|--|
| No.