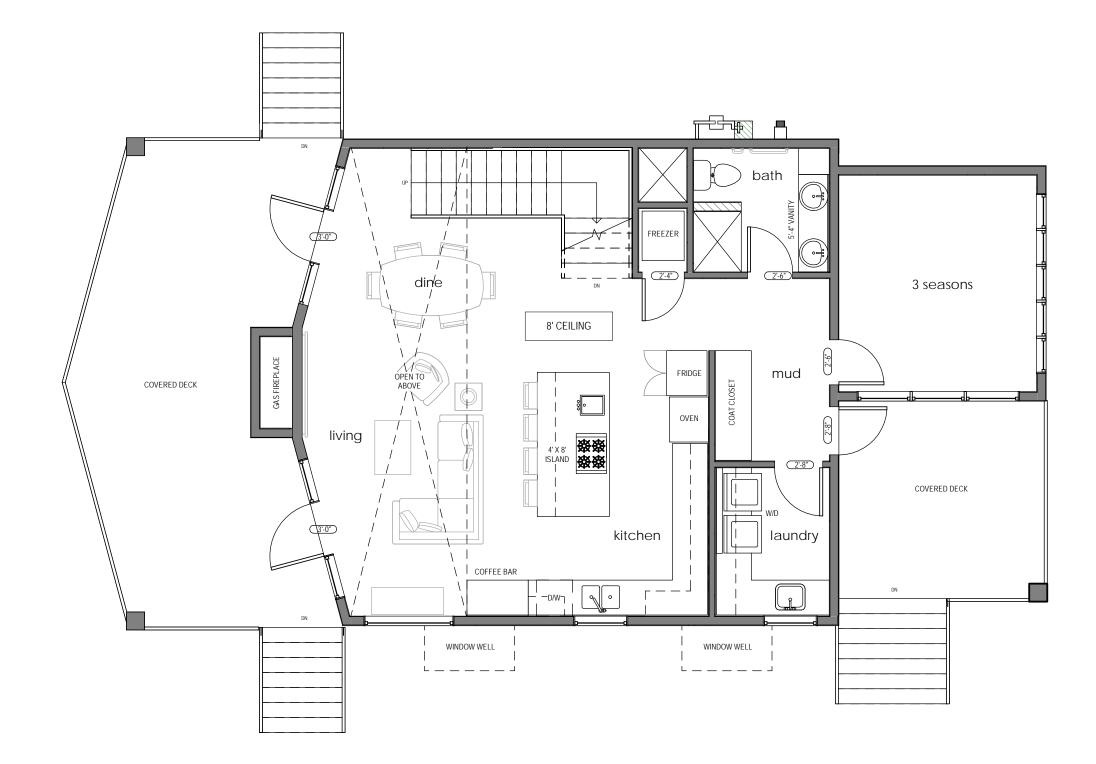

## cottage club - bright second floor plan

|                                                                                                                                                                                                                                                                                                                    | -       |       |      |  |  |
|--------------------------------------------------------------------------------------------------------------------------------------------------------------------------------------------------------------------------------------------------------------------------------------------------------------------|---------|-------|------|--|--|
| No.                                                                                                                                                                                                                                                                                                                | Descri  | otion | Date |  |  |
|                                                                                                                                                                                                                                                                                                                    |         |       |      |  |  |
|                                                                                                                                                                                                                                                                                                                    |         |       |      |  |  |
|                                                                                                                                                                                                                                                                                                                    |         |       |      |  |  |
|                                                                                                                                                                                                                                                                                                                    |         |       |      |  |  |
|                                                                                                                                                                                                                                                                                                                    |         |       |      |  |  |
|                                                                                                                                                                                                                                                                                                                    |         |       |      |  |  |
|                                                                                                                                                                                                                                                                                                                    |         |       |      |  |  |
| This drawing is copyrighted and must<br>not be reproduced without the<br>permission of matt&ash design inc.<br>This drawing is not to be scaled. The<br>contractor is to verify dimensions and<br>data here with conditions on site and is<br>responsible for reporting to matt&ash<br>design inc. for adjustment. |         |       |      |  |  |
| Proje                                                                                                                                                                                                                                                                                                              | ect no. | N/A   |      |  |  |
| Date                                                                                                                                                                                                                                                                                                               |         | N/A   | A4b  |  |  |
| Draw                                                                                                                                                                                                                                                                                                               | 'n by   | M&A   |      |  |  |

3/16"