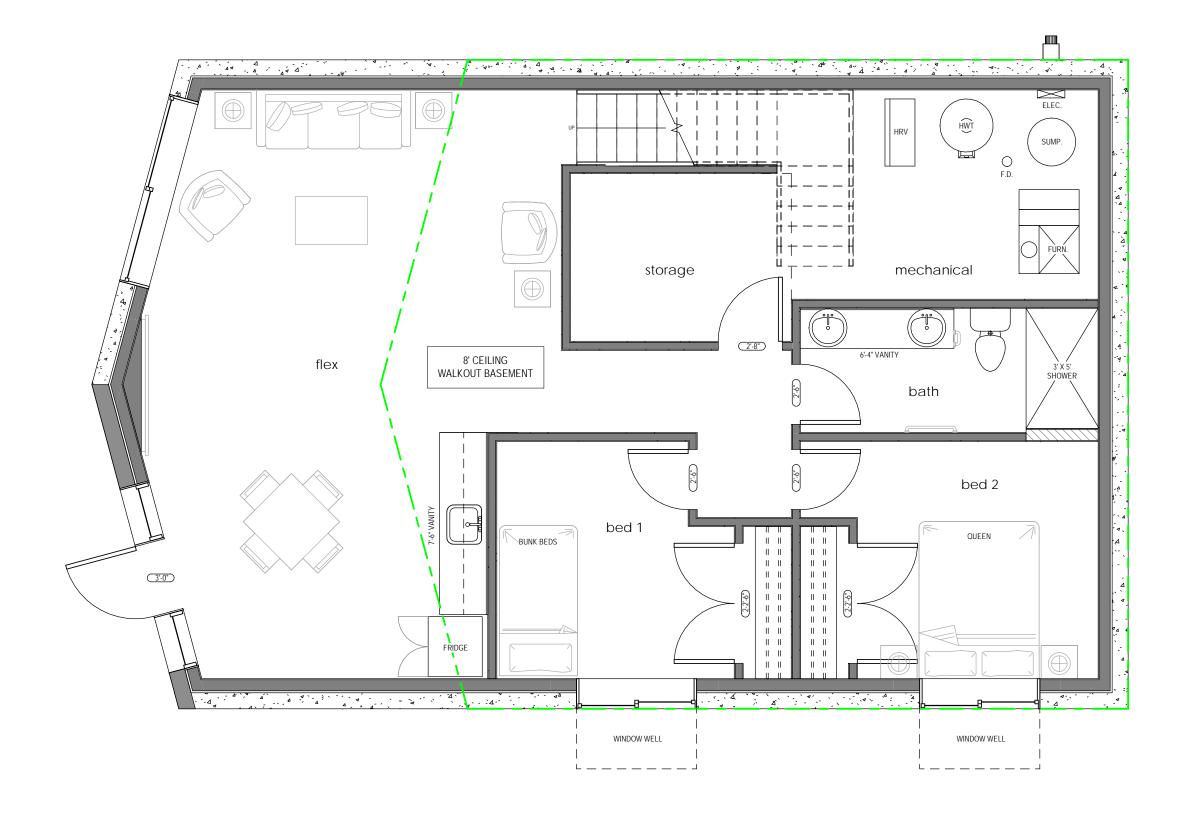

|                                                   | cottage club - bright                                                                                                                                                                                             | basement plan                                                  |
|---------------------------------------------------|-------------------------------------------------------------------------------------------------------------------------------------------------------------------------------------------------------------------|----------------------------------------------------------------|
| No.                                               | Description                                                                                                                                                                                                       | Date                                                           |
|                                                   |                                                                                                                                                                                                                   |                                                                |
|                                                   |                                                                                                                                                                                                                   |                                                                |
|                                                   |                                                                                                                                                                                                                   |                                                                |
|                                                   |                                                                                                                                                                                                                   |                                                                |
|                                                   |                                                                                                                                                                                                                   |                                                                |
| not b<br>perm<br>This o<br>contr<br>data<br>respo | drawing is copyrighted<br>e reproduced without<br>ission of matt&ash de<br>drawing is not to be si<br>actor is to verify dimen<br>here with conditions con<br>noisble for reporting to<br>on inc. for adjustment. | the<br>sign inc.<br>caled. The<br>nsions and<br>on site and is |
|                                                   |                                                                                                                                                                                                                   |                                                                |
| Proje                                             | ct no. N/A                                                                                                                                                                                                        | <b>.</b>                                                       |